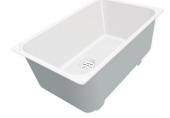

White bowl 8153 100

Graters kit with ring-holder and food collection tray

8159 101 \* only in combination with the accessory 8644 101

Iroko-wood sliding chopping board with stainless steel colander 8644 044

Stainless steel basket 8611 000

Stainless steel perforated tray 8151 000 \* only in combination with the accessory 8644 101