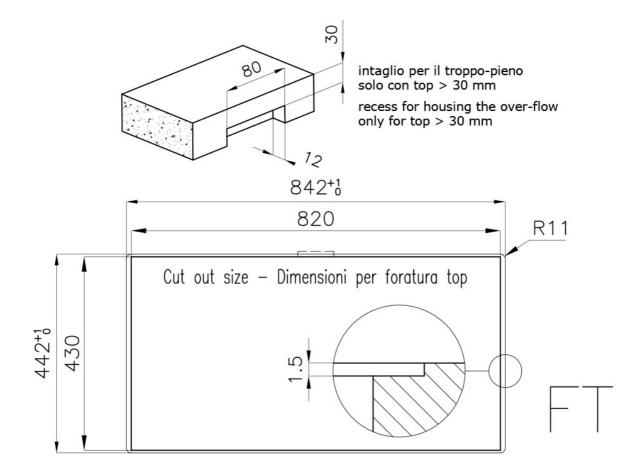

ore useful today for theseparate waste collection systems.                                         |
|---------------------|-------------------------------------------------------------------------------------------------------------------------------------------------------------------------------------------------------|
| Small radius        | Bowls with squared shapes with a modern design and an increased capacity, for a minimal aesthetics connected with an extreme practicity.                                                              |
| Space waste fitting | The elegant SPACE steel cap closes the drain and leaves no visible residues collected in the basket below. Space also has a small footprint and allows the optimal use of the under-sink compartment. |

### **TECHNICAL DATA**





### 820



### GALLERY



#### **OPTIONAL ACCESSORIES**



Glass chopping board 8631 300



HPDE Twin chopping board 8644 101



Stainless steel plate rack 8100 303 \* only in combination with the accessory 8644 101



Stainless steel plate rack 8100 201



White bowl 8153 100



Graters kit with ring-holder and food collection tray

8159 101 \* only in combination with the accessory 8644 101



Iroko-wood sliding chopping board with stainless steel colander 8644 044



Stainless steel basket 8611 000



Stainless steel perforated tray 8151 000 \* only in combination with the accessory 8644 101

#### **RECOMMENDED PAIRINGS**



Mixer Tap Skin Gun Metal 8424 856



VELA PLUS GUN METAL satin 8498 126



**VOLTA GUN METAL** 8491 106