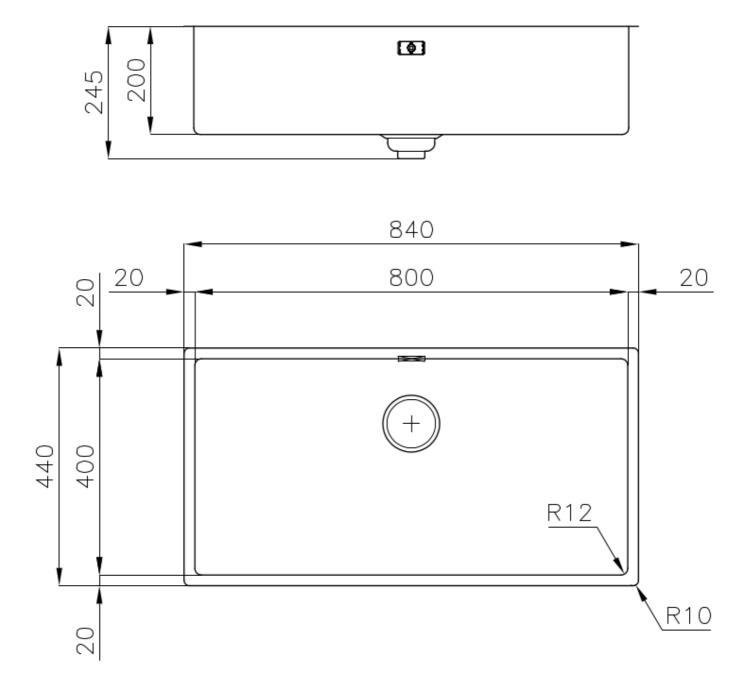

### DETAILS

| Coloring               | Gun Metal                                                       |
|------------------------|-----------------------------------------------------------------|
| Edge/Installation Type | Flush-mount   Top-mount                                         |
| Finish                 | PVD                                                             |
| Material               | AISI 304 stainless steel                                        |
| Texture                | Foster brushed                                                  |
| Base                   | 90 cm                                                           |
| Dimensions             | 840 x 440 mm                                                    |
| Standard fittings      | Fixing hooks, gasket, drain, overflow and siphon, boxed packing |
| Mixer holes            | No standard holes                                               |

| Νο                                                                                                                                                                                |
|-----------------------------------------------------------------------------------------------------------------------------------------------------------------------------------|
| 84 cm                                                                                                                                                                             |
| 800 x 400 mm                                                                                                                                                                      |
| 1 bowl                                                                                                                                                                            |
| Drain SPACE 3,5"                                                                                                                                                                  |
| As the product consists of a single seamless steel surface with no gaps or interstices, the use of<br>garbage disposal and waste fitting with automatic control is not permitted. |
| ٤<br>٤                                                                                                                                                                            |