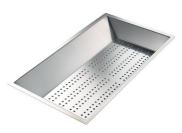

Stainless steel basket 8611 000

Stainless steel perforated tray 8151 000 \* only in combination with the accessory 8644 101