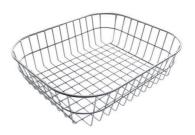

Stainless steel basket 8611 000

Stainless steel perforated tray 8151 000 \* only in combination with the accessory 8644 101