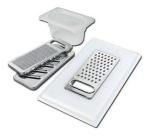

White bowl 8153 100

Graters kit with ring-holder and food collection tray

8159 101 \* only in combination with the accessory 8644 101

Iroko-wood sliding chopping board with stainless steel colander 8644 044