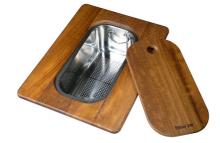

White bowl 8153 100

Graters kit with ring-holder and food collection tray

8159 101 \* only in combination with the accessory 8644 101

Iroko-wood sliding chopping board with stainless steel colander 8644 044