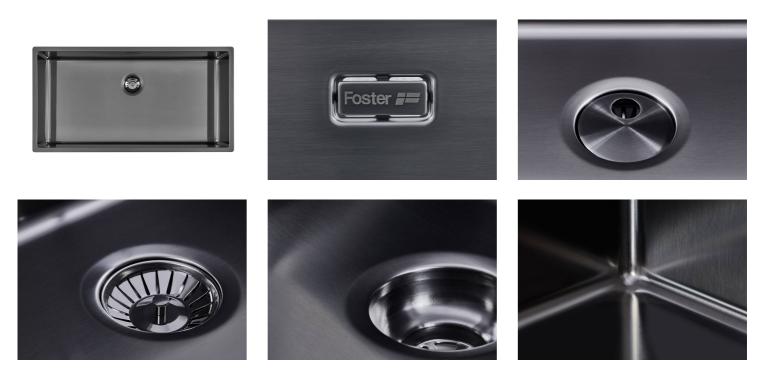

### GALLERY

### FEATURES

| Gun Metal                     | The Gun Metal finish is obtained by treating steel with a physical process called PVD (Phisical Vacuum Deposition) which deposits particles of noble metals on the surface. The result is a unique and refined aesthetic effect, and an improvement of the mechanical properties of the steel which is more resistant to impact and scratches. |
|-------------------------------|------------------------------------------------------------------------------------------------------------------------------------------------------------------------------------------------------------------------------------------------------------------------------------------------------------------------------------------------|
| ONE SEAMLESS STEEL<br>SURFACE | The waste-fitting and overflow are moulded on the sink. The product is therefore made out of one seamless steel surface, without gaps or interstices. A great plus in terms of hygiene.                                                                                                                                                        |
| Deep bowls                    | This bowls reach an important depth, over 20 cm, thanks to the advanced production technology, that can be offer great capiency and practicity in all the washing operations.                                                                                                                                                                  |
| High thickness                | 1mm thick steel. A significant thickness, which guarantees the maximum sturdiness and durability.                                                                                                                                                                                                                                              |
| Perimetral overflow           | The overflow is always a security on the Foster sinks that prevents the overflow of water in case of oversights. The perimeter drain solution improves aesthetics thanks to its square and essential shape.                                                                                                                                    |

| Save space system   | Drain and siphon are designed to leave as much space as possible in the under-sink area, more and more useful today for theseparate waste collection systems.                                         |
|---------------------|-------------------------------------------------------------------------------------------------------------------------------------------------------------------------------------------------------|
| Small radius        | Bowls with squared shapes with a modern design and an increased capacity, for a minimal aesthetics connected with an extreme practicity.                                                              |
| Space waste fitting | The elegant SPACE steel cap closes the drain and leaves no visible residues collected in the basket below. Space also has a small footprint and allows the optimal use of the under-sink compartment. |