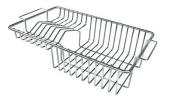

#### **OPTIONAL ACCESSORIES**

Glass chopping board 8631 300

HPDE Twin chopping board 8644 101

Stainless steel plate rack 8100 303 \* only in combination with the accessory 8644 101

Stainless steel plate rack 8100 201

Stainless steel basket 8611 000

Stainless steel perforated tray 8151 000 \* only in combination with the accessory 8644 101