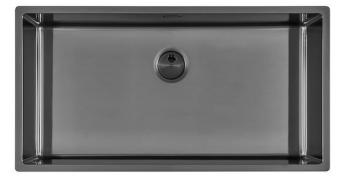

### Sink Skin 800 Gun Metal

Kitchen Sinks Code: 4458 046

### DETAILS

| Coloring               | Gun Metal                                                       |
|------------------------|-----------------------------------------------------------------|
| Edge/Installation Type | Flush-mount   Top-mount                                         |
| Finish                 | PVD                                                             |
| Material               | AISI 304 stainless steel                                        |
| Texture                | Foster brushed                                                  |
| Base                   | 90 cm                                                           |
| Dimensions             | 840 x 440 mm                                                    |
| Standard fittings      | Fixing hooks, gasket, drain, overflow and siphon, boxed packing |
| Mixer holes            | No standard holes                                               |